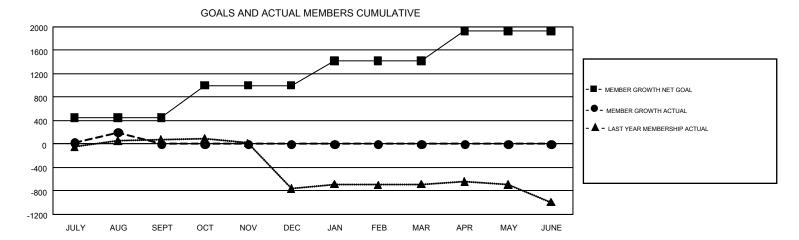

## GMT MONTHLY MEMBERSHIP PROGRESS REPORT

Results as of: 8/31/2019

REPORT DOES NOT INCLUDE CLUBS IN UNDISTRICTED AREAS.

GMT Constitutional Area 3, Group C

**OPEN** 

|               | Clu           | bs          |               | Members               |                           |                         |                                                    |  |
|---------------|---------------|-------------|---------------|-----------------------|---------------------------|-------------------------|----------------------------------------------------|--|
|               | RESULTS FO    | R 2019-2020 |               | RESULTS FOR 2019-2020 |                           |                         |                                                    |  |
| QUARTER       | NEW CLUB GOAL | NEW CLUBS   | DROPPED CLUBS | QUARTER               | MEMBER GROWTH NET<br>GOAL | MEMBER GROWTH<br>ACTUAL | DROPPED<br>MEMBERS ACTUAL<br>(including transfers) |  |
| JULY/AUG/SEPT | 12            | 6           | 2             | JULY/AUG/SEPT         | 450                       | 544                     | 311                                                |  |
| OCT/NOV/DEC   | 14            | 0           | 0             | OCT/NOV/DEC           | 550                       | 0                       | 0                                                  |  |
| JAN/FEB/MAR   | 13            | 0           | 0             | JAN/FEB/MAR           | 420                       | 0                       | 0                                                  |  |
| APR/MAY/JUNE  | 7             | 0           | 0             | APR/MAY/JUNE          | 505                       | 0                       | 0                                                  |  |