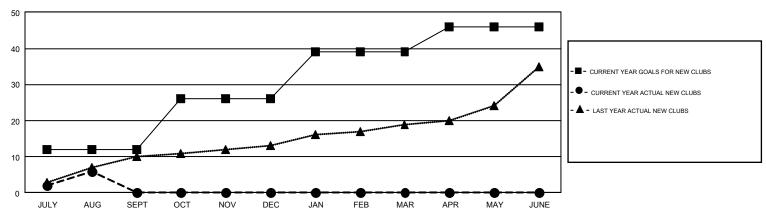

## GMT MONTHLY MEMBERSHIP PROGRESS REPORT

Results as of: 8/31/2019

REPORT DOES NOT INCLUDE CLUBS IN UNDISTRICTED AREAS.

GMT Constitutional Area 3, Group C

**OPEN** 

|               | Clu           | bs          |               | Members               |                           |                         |                                                    |  |
|---------------|---------------|-------------|---------------|-----------------------|---------------------------|-------------------------|----------------------------------------------------|--|
|               | RESULTS FO    | R 2019-2020 |               | RESULTS FOR 2019-2020 |                           |                         |                                                    |  |
| QUARTER       | NEW CLUB GOAL | NEW CLUBS   | DROPPED CLUBS | QUARTER               | MEMBER GROWTH NET<br>GOAL | MEMBER GROWTH<br>ACTUAL | DROPPED<br>MEMBERS ACTUAL<br>(including transfers) |  |
| JULY/AUG/SEPT | 12            | 6           | 2             | JULY/AUG/SEPT         | 450                       | 544                     | 311                                                |  |
| OCT/NOV/DEC   | 14            | 0           | 0             | OCT/NOV/DEC           | 550                       | 0                       | 0                                                  |  |
| JAN/FEB/MAR   | 13            | 0           | 0             | JAN/FEB/MAR           | 420                       | 0                       | 0                                                  |  |
| APR/MAY/JUNE  | 7             | 0           | 0             | APR/MAY/JUNE          | 505                       | 0                       | 0                                                  |  |